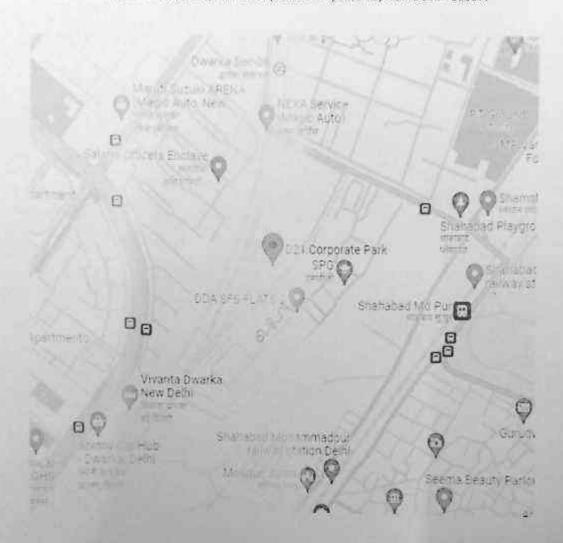

#### Route Map to Annual General Meeting venue

Venue of Meeting: 2<sup>nd</sup> Floor, 201C/6 D-21 Corporate Park, Dwarka, New Delhi - 110077

Regd. Off.:2<sup>nd</sup> Floor, 201C/6 D-21 Corporate Park, Dwarka, New Delhi - 110077 CIN: U92100DL2019PTC343697